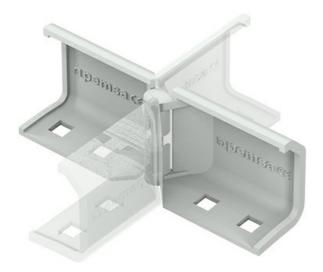

## **Metatray corner joint** (Ref: 81000282)

25/06/2024 <mark>3/5</mark>

EG MUE-1 😫 🖻 👄 🖪 (E 📟 E90

**Product applications** 

Metatray couplers