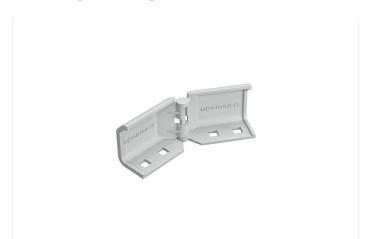

## **Metatray corner joint** (Ref: 81000282)

25/06/2024 1/5

| - 135 |      |
|-------|------|
|       |      |
|       | 9x9  |
| 67,5  | 67,5 |

Description

Advantages

Applications

Solutions