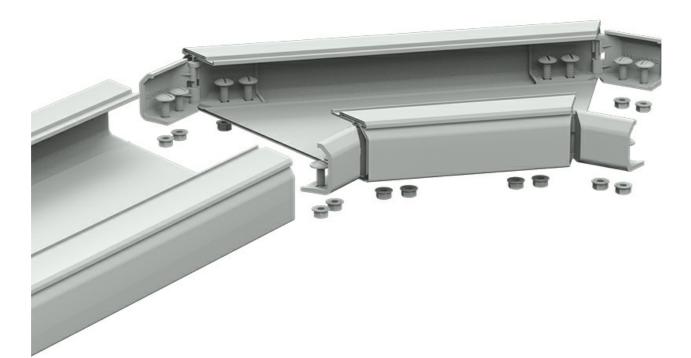

## **Metatray corner joint** (Ref: 81000282)

25/06/2024 1/5

| - 135 |      |
|-------|------|
|       |      |
|       | 9x9  |
| 67,5  | 67,5 |

Description

Advantages

Applications

Solutions