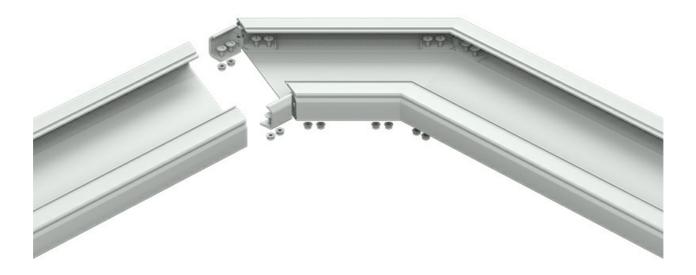

## **Metatray corner joint** (Ref: 81000282)

25/06/2024 <mark>3/5</mark>

EG MUE-1 😫 🖻 👄 🖪 (E 📟 E90

**Product applications** 

Metatray couplers